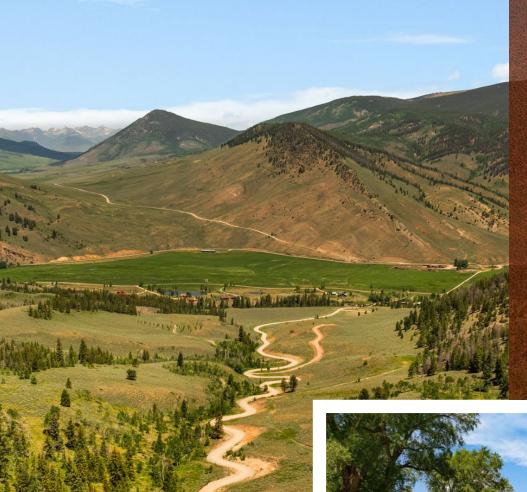

## 1220 WILDER MOUNTAIN ROAD

CRESTED BUTTE, COLORADO 35.68 ACRES | \$2,250,000

Immerse yourself in exclusivity and pristine beauty at 1220 Wilder Mountain Road, located within the esteemed Wilder on the Taylor. This exceptional 35.68 parcel offers fully developed luxury home plans with 6,256 sqft by the renowned Sunlit Architecture. The plans were meticulously designed to harmonize with the breathtaking, one-of-a-kind views of Paradise Divide in Crested Butte that are unrivaled anywhere else in the community. This 2,100-acre historic ranch offers a rare blend of natural beauty and exclusivity. Nearly 90% of the property is preserved against future development, ensuring its untamed allure and privacy for generations. For the passionate angler, this property is a dream realized. Wilder on the Taylor is more than a destination--it is a sanctuary of world-class fishing, set among a vast expanse of the Gunnison National Forest. With over two miles of private access to the legendary Taylor River and its abundant trout waters, this is where your passion for the sport transforms into a way of life.

## At a Glance

- Located in Wilder on the Taylor, a 2,100-acre community with 90% of land preserved from future development
- Turnkey build opportunity on 35.68 parcel with 6,256 sqft luxury home plans and installed domestic well
- Private access to six miles of the Taylor River, stocked ponds, and professional fishing guides
- 30 minutes from Crested Butte and close to Gunnison Airport and private FBO
- Includes guest riverfront cabins, concierge services, and access to worldclass recreation