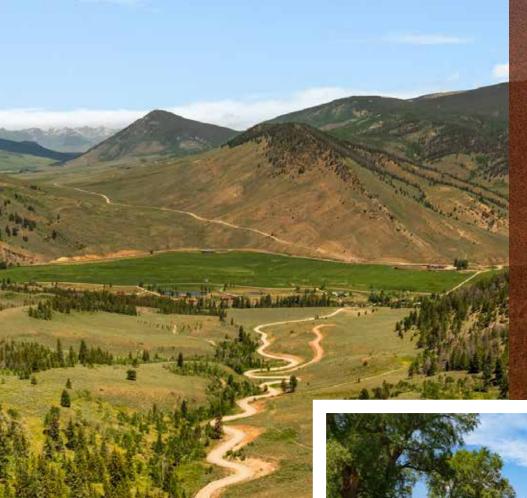

## 1220 WILDER MOUNTAIN ROAD

CRESTED BUTTE, COLORADO 35.68 ACRES | \$1,995,000

Immerse yourself in exclusivity and pristine beauty at 1220 Wilder Mountain Road, located within the esteemed Wilder on the Taylor. This exceptional 35.68 parcel offers fully developed luxury home plans with 6,256 sqft by the renowned Sunlit Architecture. The plans were meticulously designed to harmonize with the breathtaking, one-of-a-kind views of Paradise Divide in Crested Butte that are unrivaled anywhere else in the community. This 2,100-acre historic ranch offers a rare blend of natural beauty and exclusivity. Nearly 90% of the property is preserved against future development, ensuring its untamed allure and privacy for generations. For the passionate angler, this property is a dream realized. Wilder on the Taylor is more than a destination--it is a sanctuary of world-class fishing, set among a vast expanse of the Gunnison National Forest. With over two miles of private access to the legendary Taylor River and its abundant trout waters, this is where your passion for the sport transforms into a way of life.

## At a Glance

- Located in Wilder on the Taylor, a
  2,100-acre community with 90% of land preserved from future development
- Turnkey build opportunity on 35.68 parcel with 6,256 sqft luxury home plans and installed domestic well
- Private access to two miles of the Taylor River, stocked ponds, and professional fishing guides
- 30 minutes from Crested Butte and close to Gunnison Airport and private FBO
- Includes guest riverfront cabins, concierge services, and access to worldclass recreation