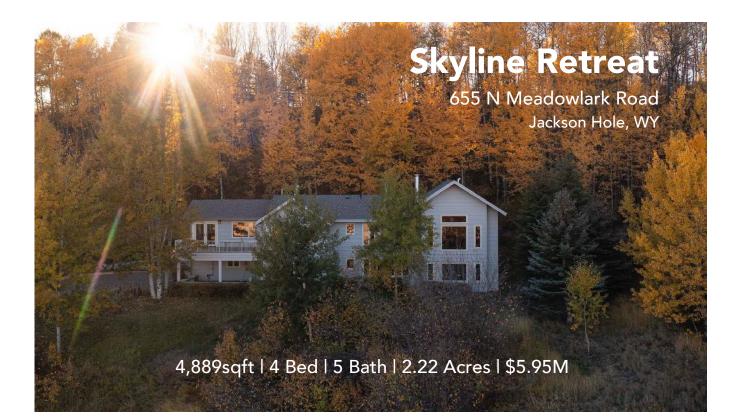

Make yourself at home in Skyline Ranch, the oldest and most beloved neighborhoods in Jackson Hole. This property exposes the best of Wyoming with wide open spaces and dense aspen forest. The interiors allow abundant light and views that will captivate occupants throughout each season. Outdoor living spaces make it easy to enjoy the wildlife that make this property home, and the conservation easements that surround the lot ensure unobstructed views will remain in place. The proximity to both Jackson and Wilson is enhanced by this centralized location, with travel times to each place feeling more abbreviated. A home in Skyline Ranch will transport you back to a simpler time in Jackson. The surrounding space of the bluffs and ranchlands bring a less populated feel, in keeping with the freedom of living in the West.